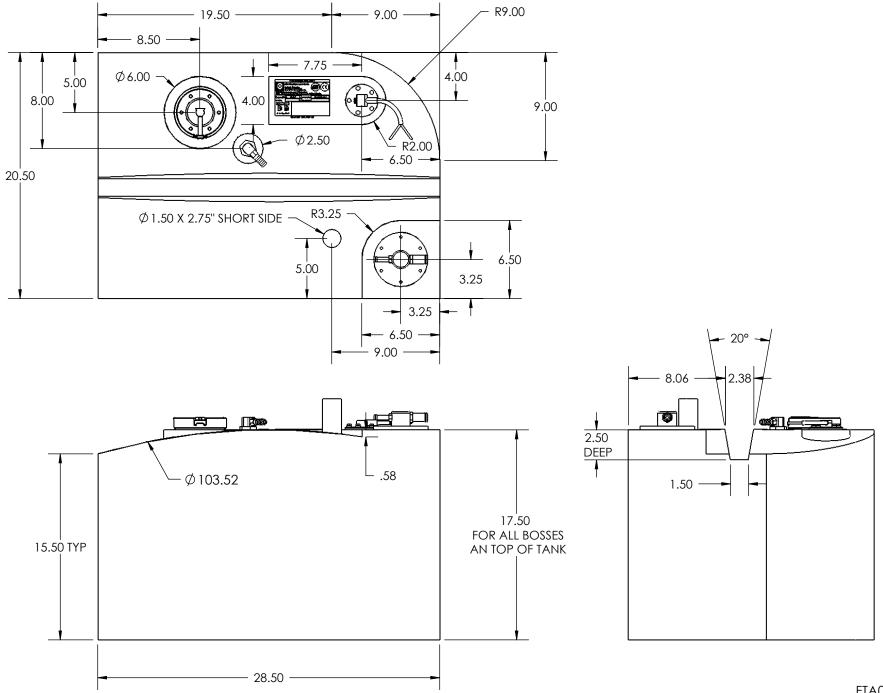

| FUEL TANK INSTALLATION MUST ALLOW 3% GROWTH IN ALL DIRECTIONS. ANY DESIGNS NOT COMPLIANT                                                                                                                                                                                                                                                             | NO.                                                                                                                                                                                                          | REVISION                                      | DATE DRAFTER   |         |
|------------------------------------------------------------------------------------------------------------------------------------------------------------------------------------------------------------------------------------------------------------------------------------------------------------------------------------------------------|--------------------------------------------------------------------------------------------------------------------------------------------------------------------------------------------------------------|-----------------------------------------------|----------------|---------|
| WITH ABYC STANDARDS OR ARE CONSIDERED "GREY AREA" UNDER THESE STANDARDS WILL BE NOTED<br>HERE IN. THIS PRINT AND ANY ATTACHED ARE PREPARED FOR CUSTOMER APPROVAL, PERFORMING<br>THIS ACTION RELIEVES MOELLER MARINE PRODUCTS OF LIABILITY ASSOCIATED WITH TANK DESIGN.                                                                               |                                                                                                                                                                                                              |                                               |                |         |
| ATTWOOD GRV<br>99 GVN 000-1<br>MOELLER<br>A000766                                                                                                                                                                                                                                                                                                    |                                                                                                                                                                                                              |                                               | '<br>3/8" BARB |         |
|                                                                                                                                                                                                                                                                                                                                                      |                                                                                                                                                                                                              | 16" REED SWITCH<br>SENDING UNIT<br>CAL TO 13" |                |         |
|                                                                                                                                                                                                                                                                                                                                                      | ATTWOOD FLVV<br>99 FLN 330-1<br>MOELLER<br>A000909<br>SHARES BASE WITH FT3525                                                                                                                                |                                               |                |         |
|                                                                                                                                                                                                                                                                                                                                                      | 5                                                                                                                                                                                                            | IARES DASE WITTI 13525                        | NAME:          | PPROVAL |
| PAGE 1 OF 2<br>NOTE: ALL EDGES R0.38<br>UNLESS OTHERWISE NOTED<br>330 SHOT BLAST SURFACE TEXTURE<br>1° DRAFT ON ALL EXTERIOR SURFACES AS NEEDED<br>THIS DRAWING AND THE ATTACHED DRAWINGS (AND THE DATA SHOWN THERON) IS CONFIDENTIAL AND<br>PROPRIETARY AND SHALL NOT BE USED, DISCLOSED TO OTHERS, REPRODUCED FOR ANY PURPOSE                      | EP/                                                                                                                                                                                                          | A CERTIFIED                                   | DATE:          |         |
|                                                                                                                                                                                                                                                                                                                                                      | DESCRIPTION ≤38 GALLON FUEL TANK (144 L)   PART # FTA001093BR COLOR NATURAL   MATERIAL CROSSLINK POLYETHYLENE W/ BARRIER   TOLERANCES ±1.5 % UNLESS OTHERWISE NOTED   WALL THK. 0.220" NOMINAL DATE 10/26/12 |                                               |                |         |
| THIS DRAWING AND THE ATTACHED DRAWINGS (AND THE DATA SHOWN THERON) IS CONFIDENTIAL AND<br>PROPRIETARY AND SHALL NOT BE USED, DISCLOSED TO OTHERS, REPRODUCED FOR ANY PURPOSE<br>EXCEPT FOR QUOTATION TO OR ORDER BY MOELLER MARINE PRODUCTS, INC. AND/OR IT'S<br>SUBSIDIARIES WITHOUT THEIR WRITTEN CONSENT TO THE USE OF SUCH DRAWINGS AND/OR DATA. |                                                                                                                                                                                                              |                                               |                | -       |