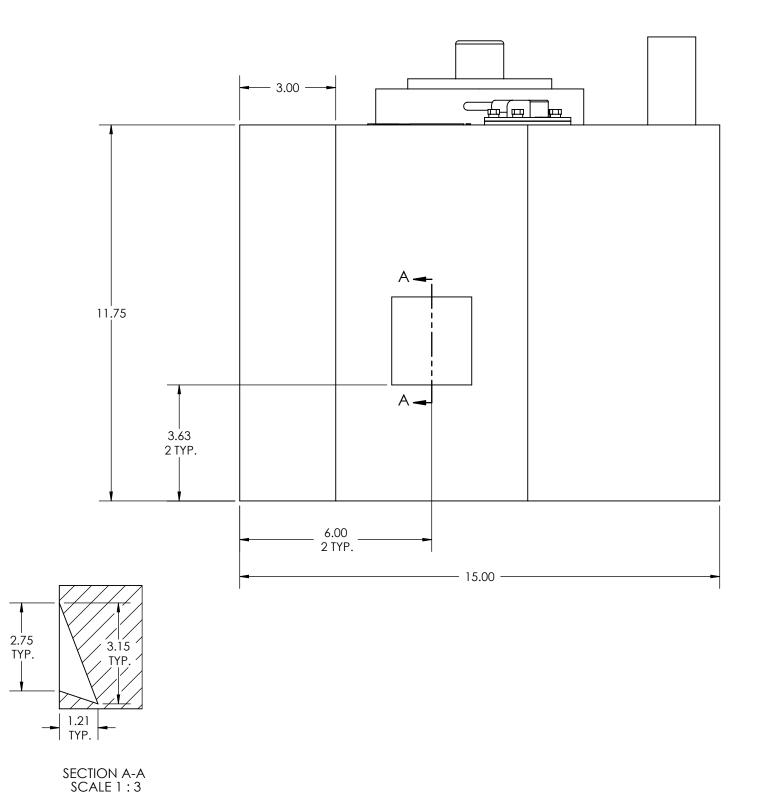

30<br>W/ SCREEN                                        |                          |
| PAGE 1 OF 3<br>NOTE: ALL EDGES R0.38<br>UNLESS OTHERWISE NOTED<br>330 SHOT BLAST SURFACE TEXTURE<br>1° DRAFT ON ALL EXTERIOR SURFACES AS NEEDED<br>THIS DRAWING AND THE ATTACHED DRAWINGS (AND THE DATA SHOWN THERON) IS CONFIDENTIAL AND<br>PROPRIETARY AND SHALL NOT BE USED, DISCLOSED TO OTHERS, REPRODUCED FOR ANY PURPOSE<br>EXCEPT FOR QUOTATION TO OR ORDER BY MOELLER MARINE PRODUCTS, INC. AND/OR IT'S<br>SUB SIDIARIES WITHOUT THEIR WRITTEN CONSENT TO THE USE OF SUCH DRAWINGS AND/OR DATA. | EPA | LLER PART # DATE                                                                                                         | :<br>FUEL TANK (<br>COLOR NATUR<br>DLYETHYLENE<br>S OTHERWISE | 56 L)<br>AL<br>N/BARRIER |





FTA001088BR PAGE 3