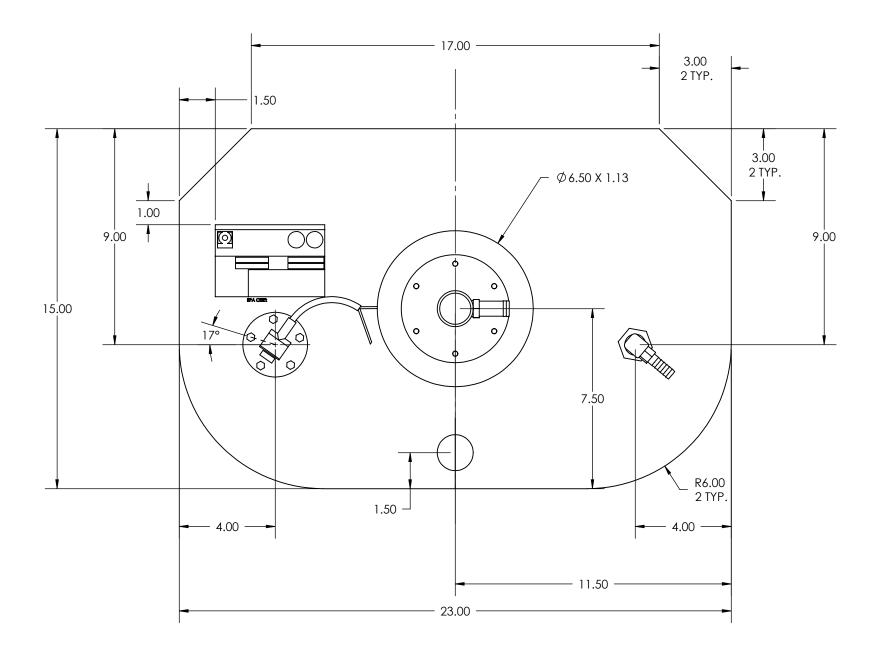

O 30<br>W/ SCREEN                                        |                          |
| PAGE 1 OF 3<br>NOTE: ALL EDGES R0.38<br>UNLESS OTHERWISE NOTED<br>330 SHOT BLAST SURFACE TEXTURE<br>1° DRAFT ON ALL EXTERIOR SURFACES AS NEEDED<br>THIS DRAWING AND THE ATTACHED DRAWINGS (AND THE DATA SHOWN THERON) IS CONFIDENTIAL AND<br>PROPRIETARY AND SHALL NOT BE USED, DISCLOSED TO OTHERS, REPRODUCED FOR ANY PURPOSE<br>EXCEPT FOR QUOTATION TO OR ORDER BY MOELLER MARINE PRODUCTS, INC. AND/OR IT'S<br>SUB SIDIARIES WITHOUT THEIR WRITTEN CONSENT TO THE USE OF SUCH DRAWINGS AND/OR DATA. | EPA | LLER PART # DATE                                                                                                         | :<br>FUEL TANK (<br>COLOR NATUR<br>DLYETHYLENE<br>S OTHERWISE | 56 L)<br>AL<br>N/BARRIER |





FTA001088BR PAGE 3