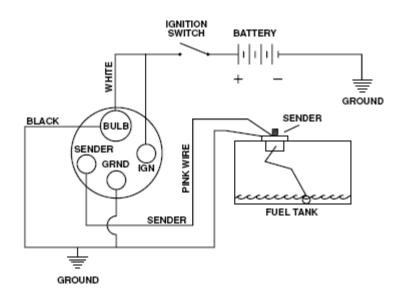

## Gauge and Sending Unit Wiring Diagram and Industry Recommendations



## Recommended Marine Wiring Color Code Direct Current Systems – Under 50 Volts (No diagram required if wiring is in compliance with Tables I and II)

| *                        | · · · · · · · · · · · · · · · · · · · | *                                                                               |
|--------------------------|---------------------------------------|---------------------------------------------------------------------------------|
| Color                    | lten                                  | Use                                                                             |
| Yellow w/Red Stripe (YR) | Starting Circuit                      | Starting Switch to Solenoid                                                     |
| Yellow (Y)               | Generator or A