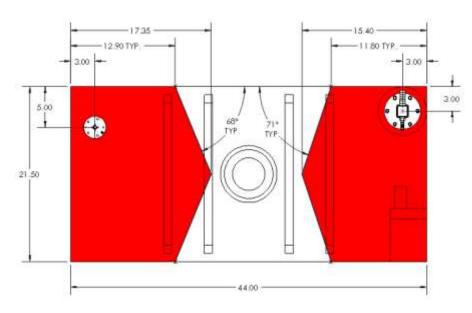

## **Component Placement & Selection**

## **Each** highlighted area must contain the centerline of at least 1 vent.

| Component         | Qty | Part Number   | Supplier | Special Instructions |
|-------------------|-----|---------------|----------|----------------------|
| Fluid Level Valve | 1   | SPAFLV002-00X | Moeller  | On 0.25" boss.       |
| Vent Valve        | 1   | SPAGRV001-00X | Moeller  |                      |