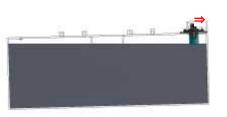

## **Component Placement & Selection**

## **Each** highlighted area must contain the centerline of at least 1 vent.

| Component         | Qty | Part Number   | Supplier | Special Instructions |
|-------------------|-----|---------------|----------|----------------------|
| Fluid Level Valve | 1   | SPAFLV002-00X | Moeller  | On 0.25" boss.       |
| Vent Valve        | 1   | SPAGRV001-00X | Moeller  |                      |