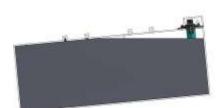

## **Component Placement & Selection**

## **Each** highlighted area must contain the centerline of at least 1 vent.

| Component         | Qty | Part Number   | Supplier | Special Instructions |
|-------------------|-----|---------------|----------|----------------------|
| Fluid Level Valve | 1   | SPAFLV002-00X | Moeller  | On 0.25" boss.       |
| Vent Valve        | 1   | SPAGRV001-00X | Moeller  |                      |