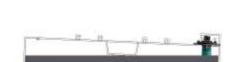

## **Fuel Capacity**

**BOW** 

@ Static Tip51.9 gallons (88.8%)

**@ 4° Bow Up** 55.5 gallons (94.9%)

Max Allowable Fill (95%): 55.6 gallons

**@ 4° Bow Down** 46.9 gallons (80.2%)