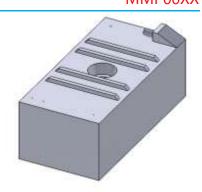

## **Study Details**

**Study Number:** MMP00XX

**Study Revision:** 0

**Date Completed:** 11-10-2015

Completed By: D. Mauck
Customer: CONFIDENTIAL

Vessel Model: ---Vessel Length: <26' Static Tip: 1.5° Bow Up
Tank Part Number: FTA000967BR

Tank Material: XLPE

Tank Wall Thickness:0.235 (0.275)Tank Orientation:Fill -> BowFuel System Type:Pressure

100% Fill: 58.4 gallons