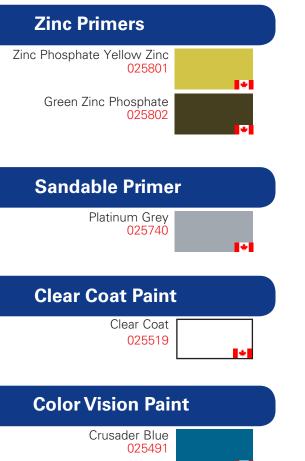

# Primer

Creates the smooth, bondable surface you need for maximum paint adhesion

## Finishing

Fortifies the finished surface against harsh environmental conditions